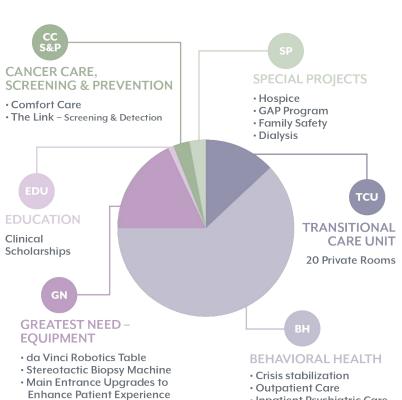

## 2024 Gift Form

· Inpatient Psychiatric Care

| Contact Information (Please print your corporate or family name as you would like                                                        | ce it to appear in Foundation publications.) |  |
|------------------------------------------------------------------------------------------------------------------------------------------|----------------------------------------------|--|
| Name(s):                                                                                                                                 |                                              |  |
| Contact Person:                                                                                                                          |                                              |  |
| I wish to remain anonymous in Foundation publications                                                                                    |                                              |  |
| Mailing Address:                                                                                                                         |                                              |  |
| il Address:Phone:                                                                                                                        |                                              |  |
| Payment Option (For selection made on Annual Sponsorship Opportunities Form.)  Gift Amount: \$  Invoice payment to above Mailing Address | to be paid on/                               |  |
| Cash Payment Check Payment (payable to SMH Foundation)                                                                                   |                                              |  |
| Pledge (Pledge reminders will be sent as requested below.)  My pledge is: Annual Quarterly Monthly Custom  \$ payable over               | _ years/months beginning on//                |  |
| <b>Tribute</b> This gift is in Honor Memory of                                                                                           |                                              |  |
| Signature:                                                                                                                               | Date:                                        |  |
| Print Name(s):                                                                                                                           |                                              |  |